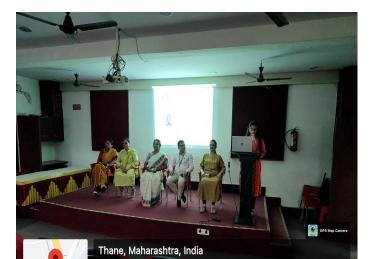

The event was organized in AV Room on 25th August 2022 at 11 :00 a.m. Faculty Members (Department of Chemistry)and students from S.Y.Bsc. and T.Y.B.Sc. attended the event. The event started with Introduction of program by Dr. Shivani Banerjee madam, followed by inspirational talk by Principal Dr. Ganesh Bhagure sir. Later it proceeded by introduction of resource person Dr. Sonali Kokane by T.Y.B.Sc.student Mridula Kadam.

After the concluding remarks from the resource person vote of thanks was given by Faculty Farahat Khan.

Indeed, the event was very informative, motivating and gave students knowledge about a different field of Intellectual Property rights and motivated everyone to learn something new about it in the future