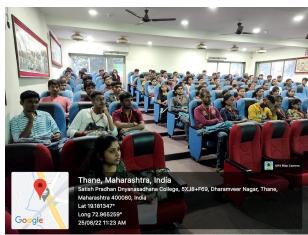

The event was organized in AV Room on 25th August 2022 at 11 :00 a.m. Faculty Members (Department of Chemistry)and students from S.Y.Bsc. and T.Y.B.Sc. attended the event. The event started with Introduction of program by Dr. Shivani Banerjee madam, followed by inspirational talk by Principal Dr. Ganesh Bhagure sir. Later it proceeded by introduction of resource person Dr. Sonali Kokane by T.Y.B.Sc.student Mridula Kadam.