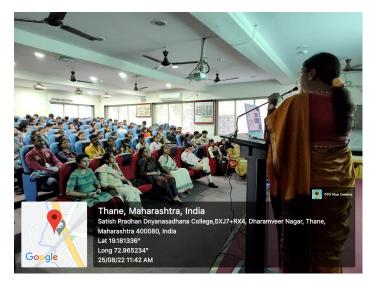

The event was organized in AV Room on 25th August 2022 at 11 :00 a.m. Faculty Members (Department of Chemistry)and students from S.Y.Bsc. and T.Y.B.Sc. attended the event. The event started with Introduction of program by Dr. Shivani Banerjee madam, followed by inspirational talk by Principal Dr. Ganesh Bhagure sir. Later it proceeded by introduction of resource person Dr. Sonali Kokane by T.Y.B.Sc.student Mridula Kadam.

Dr. Sonali Kokane madam created awareness amongst students with intellectual property rights. In her talk, she emphasized on the importance of intellectual property rights and how it is useful now and how one can upskill oneself with it.